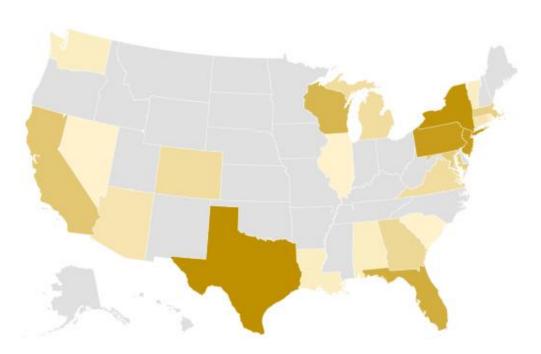

We are hiring for Delivery Drivers nationwide. Click the map to learn more and apply for a role near you!

Reminder you must apply directly to the employers in this deck using the links below. Simply click on one of the circles below and you will be directed to their careers site.