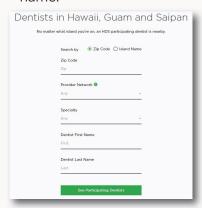

### IN HAWAII, GUAM OR SAIPAN

- 1. Visit HawaiiDentalService.com.
- 2. Click Find a Dentist at the top menu.
- 3. Click "Find a Dentist" under "Hawaii, Guam & Saipan".
- 4. Search by zip code or island name.
- 5. Set the criteria for your dentist search. You can search by specialty or dentist name.

- 6. Click "See Participating Dentists" to produce results.
- 7. Click "Advance Filters +" to filter by hours, office features, special needs, or language.
- 8. Select a dentist and call the number provided to schedule an appointment.