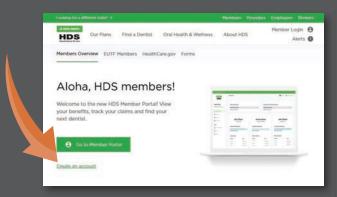

# Welcome Aboard!

Create your account today and let's get started on working towards a healthier smile!

### **ACCESS YOUR HDS ONLINE ACCOUNT TO:**

### **CREATE AN ACCOUNT**

Visit HawaiiDentalService.com/members

Click "Create An Account" and follow prompts.

An email will be sent to you with a link. Click on the link to activate your new HDS Online account!