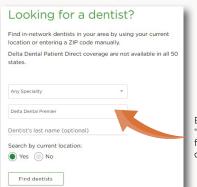

### Find an HDS Participating Dentist

Your HDS benefits remain the same when seeing a Delta Dental Premier participating dentist on the U.S. mainland and Puerto Rico.

### IN HAWAII, GUAM OR SAIPAN

- 1. Visit HawaiiDentalService.com.
- 2. Click Find a Dentist at the top menu.
- 3. Click "Find a Dentist" under "Hawaii, Guam & Saipan".
- 4. Search by zip code or island name.
- 5. Set the criteria for your dentist search. You can search by specialty or dentist name.

- 6. Click "See Participating Dentists" to produce results.
- 7. Click "Advance Filters +" to filter by hours, office features, special needs, or language.
- 8. Select a dentist and call the number provided to schedule an appointment.

### ON THE U.S. MAINLAND

- 1. Visit HawaiiDentalService.com.
- 2. Click Find a Dentist at the top menu.
- 3. Click "Search" under "U.S. Mainland and Puerto Rico".
- 4. Click "Search the National Site".
- 5. Select "Delta Dental Premier" from the second dropdown menu.

Be sure to select "Delta Dental Premier" from the second dropdown menu.

- 6. Select "No" to enter the zip code or city in which you need a dentist.
- 7. Click "Find dentists", select a dentist and call the number provided to schedule an appointment.